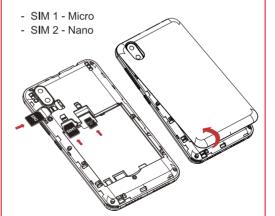

#### SIM Card and SD Card

#### **Dual Sim Installation**

- Carefully remove the back cover of phone.
- Insert SIM by sliding it into the slot of SIM 1.
- Repeat steps with SIM 2 ( If available).
- Insert MicroSD Card by sliding it into the slot.
- When finished, put back cover and turn on the device

Standard SIM Micro SIM Nano SIM