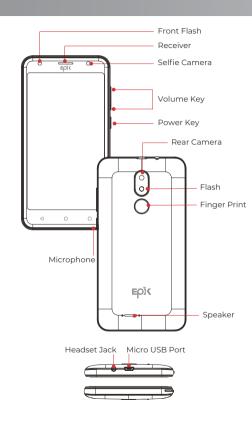

# QUICK GUIDE

A New Mobile Experience

Visit **epikmobile.com** for full version of user manual.



#### SIM Card and SD Card

**Dual Sim Installation** 

Standard SIM

- Carefully remove the phone's back cover.
- Insert SIM by sliding it into the SIM 1's slot.
- Repeat steps with SIM 2 (If available).
- Insert MicroSD Card by sliding it into the slot.
- When finished, put back cover and turn on the device.

Micro SIM





#### Battery

This phone has a removable battery. Please fully charge your phone before using it (min. 2 hours).



### Set up Wi-Fi Connection

Go to Settings > Wireless & Networks > Wi-Fi > Select desired Network, insert password and connect.



SIM1 - SIM2

Nano SIM

### Settings

Access settings for more options in your device.

## **▲** Safety information

- Do not make or receive handheld calls while driving and never text while driving.
- · Do not use at gas s