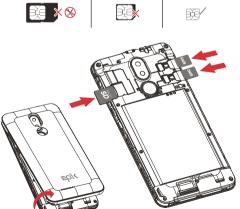

#### SIM Card and SD Card

**Dual Sim Installation** 

Standard SIM

- Carefully remove the phone's back cover.
- Insert SIM by sliding it into the SIM 1's slot.
- Repeat steps with SIM 2 (If available).
- Insert MicroSD Card by sliding it into the slot.
- When finished, put back cover and turn on the device.

Micro SIM

### Set up Wi-Fi Connection

Go to Settings > Wireless & Networks > Wi-Fi > Select desired Network, insert password and connect.

SIM1 - SIM2

Nano SIM